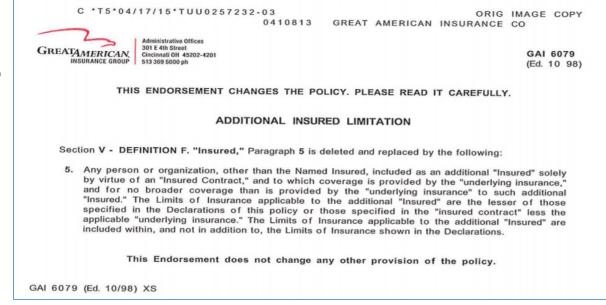

|
|             |                                                                                                                                                                                                          |               |              |  |

Now Scanning for TWO ENTRIES per coverage:

- ADDL INSD
- SUBR WVD

Found in columns to the right of these *Type of Insurance* fields:

- Commercial General Liability
- Automobile Liability
- Umbrella Liability
- Workers Compensation (only SUBR WVD)
- Product Recall



## **Additional Endorsement Requirements**

Separate from the COI / ACORD form

- Relates to Coverage Type
- Is not eligible for OCR because they are free-form
- Required additional endorsement documents are separate documents although they support selections in the ACORD







### **Shortfall Umbrella Coverage as an Option**

### Covering a shortfall with umbrella coverage

| INSR<br>LTR | TYPE OF INSURANCE                  |                                                                                                                                                                                                                                                                                                                                 | ADDL | SUBR<br>WVD | POLICY NUMBER          | POLICY EFF<br>(MM/DD/YYYY) | POLICY EXP<br>(MM/DD/YYYY) |                                                                                                              |                                                                 |   |
|-------------|--------------------