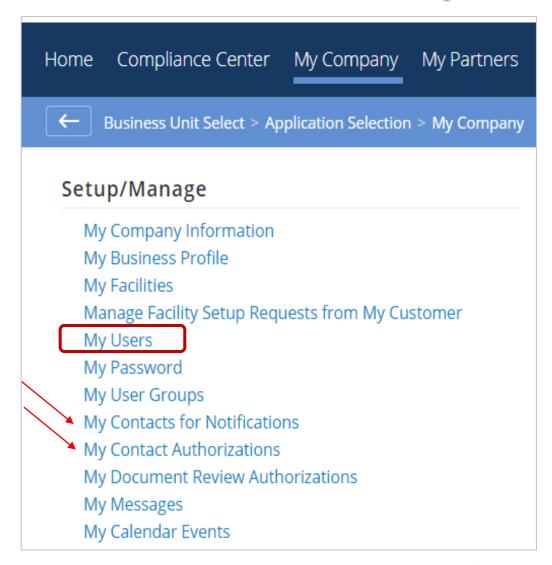

# **Tips and Tricks for Alerts & Notification Setups**

**Compliance Management** 

New! User Profile under

My Users combines

- My Contacts for Notifications
- My Contact Authorizations

# Manage/Update the User Profile

My User Profile

- Roles
- Authorizations
- Notification