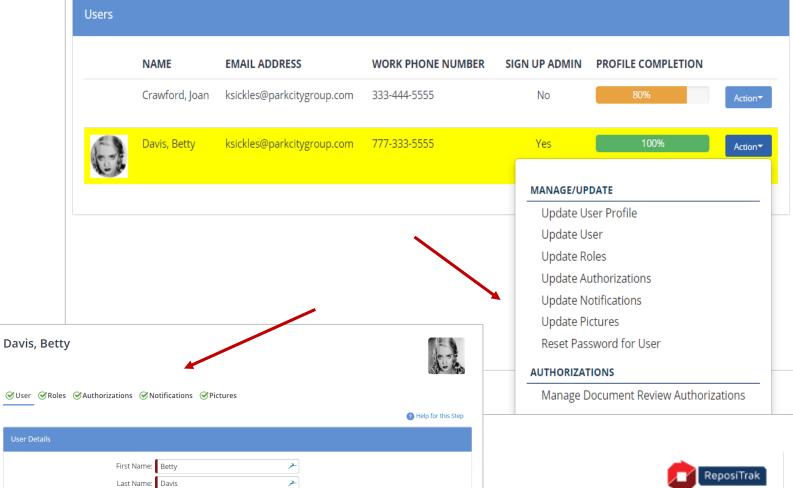

# Manage/Update the User Profile

My User Profile

- Roles
- Authorizations
- Notification

### **Notifications**

### My User