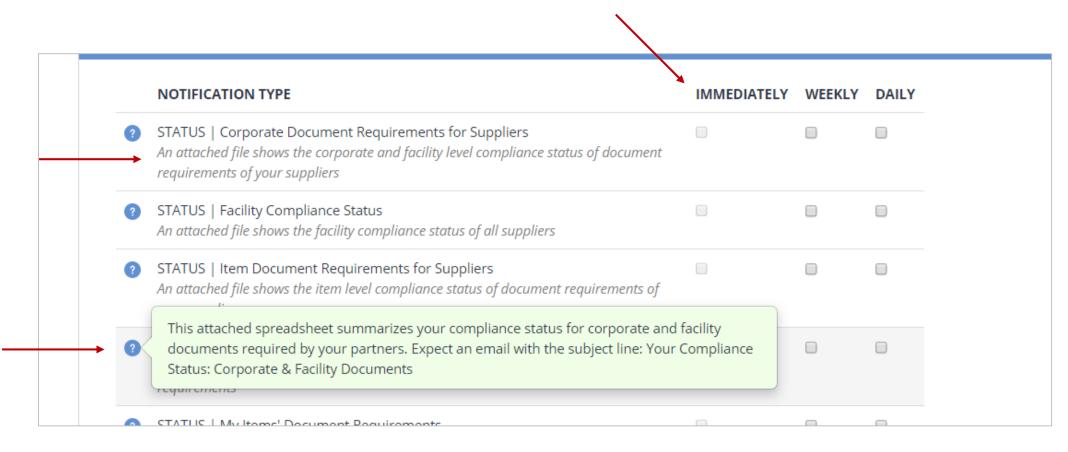

# **Notification Types**

### Alert | Exception | Status

| Notification Types |                                                                                                                                                                              |             |        |       |
|--------------------|------------------------------------------------------------------------------------------------------------------------------------------------------------------------------|-------------|--------|-------|
|                    | NOTIFICATION TYPE                                                                                                                                                            | IMMEDIATELY | WEEKLY | DAILY |
| ?                  | ALERT   Documents Failed Review  Alerts the customer when they fail a partner's submitted document                                                                           |             |        |       |
| ?                  | EXCEPTION   Document Compliance Exceptions Two attached files indicate the status of all vendor document requirements                                                        |             |        | •     |
| ?                  | STATUS   Corporate Document Requirements for Suppliers  An attached file shows the corporate and facility level compliance status of document requirements of your suppliers |             |        |       |

## Tip | Have a Question?

**Notification Type** 